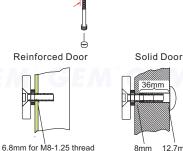

Once the position is correct, use the screws to permanently mount the L bracket on the door frame.

Drill an 6.8 mm dia. Hole and tap M8x12.5 thread. for

Test the unit. Insert the antitamper caps into the mounting screw access holes.

## 8mm 12.7mm

Unit:mm

Drill an 8 mm hole thru door from sexnut bolt side of door, drill 12.7mmhole, 36mm in depth.

(3) Hollow Metal Door

8mm 16mm

Drill an 8 mm hole through door, from sexnut bolt side only, enlarge the 8mm hole to 16mm.